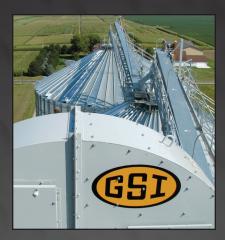

# **MATERIAL HANDLING**

GSI's material handling line includes bucket elevators, chain conveyors, belt conveyors, and bin unloads. Also available are towers, catwalks, and support structures.