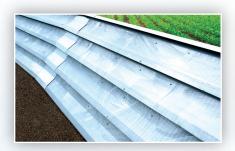

#### **AERATION SYSTEM**

GSI's customizable aeration system ensures air flow during storage that can be configured to fit your needs.

- Polypropylene corrugated double wall tube with smooth surface inner wall allows maximum air flow
- 12", 18", and 24" dia. pipe available
- Aeration pipe diameter, perforation, and location is customized to your commodity needs
- Durable pipe provides for easy, on-site handling that can be used again year after year