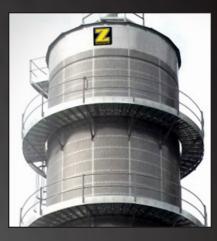

# 40-SERIES™ GRAIN BIN

When determining the best system for your operation, we know that what's protected inside the bin is what counts most. Each GSI bin is efficiently designed to handle maximum loads for unmatched strength. All GSI bins are constructed using the highest-strength steel available.