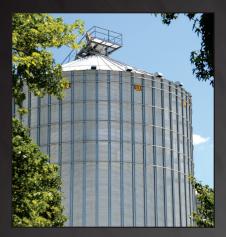

# **WALL PANELS**

The wall system plays an important part in your temporary storage system. Providing optimal airflow, GSI's wall panels are custom configured to the needs of your system.

- Our patent pending wall design provides maximum airflow
- Galvanized wall supports and wall sheeting provide a durable solution
- Wall heights available include 3.5', 6', and 8'
- Wall panel design provides efficient shipping and easy on-site setup

#### **AERATION SYSTEM**

GSI's customizable aeration system ensures air flow during storage that can be configured to fit your needs.

- Polypropylene corrugated double wall tube with smooth surface inner wall allows maximum air flow
- 12", 18", and 24" dia. pipe available
- Aeration pipe diameter, perforation, and location is customized to your commodity needs
- Durable pipe provides for easy, on-site handling that can be used again year after year

#### **TARPS**

Protecting your grain is key, GSI offers a full line of tarps and options for your temporary storage system.

- Integrated internal strapping system provides maximum tarp security
- Velcro rain-flap with grommet connection will protect grain from the elements