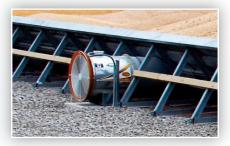

# **WALL PANELS**

The wall system plays an important part in your temporary storage system. Providing optimal airflow, GSI's wall panels are custom configured to the needs of your system.

- Our patent pending wall design provides maximum airflow
- Galvanized wall supports and wall sheeting provide a durable solution
- Wall heights available include 3.5', 6', and 8'
- Wall panel design provides efficient shipping and easy on-site setup

#### **AERATION SYSTEM**

GSI's customizable aeration system ensures air flow during storage that can be configured to fit your needs.

- Polypropylene corrugated double wall tube with smooth surface inner wall allows maximum air flow
- 12", 18", and 24" dia. pipe available
- Aeration pipe diameter, perforation, and location is customized to your commodity needs
- Durable pipe provides for easy, on-site handling that can be used again year after year