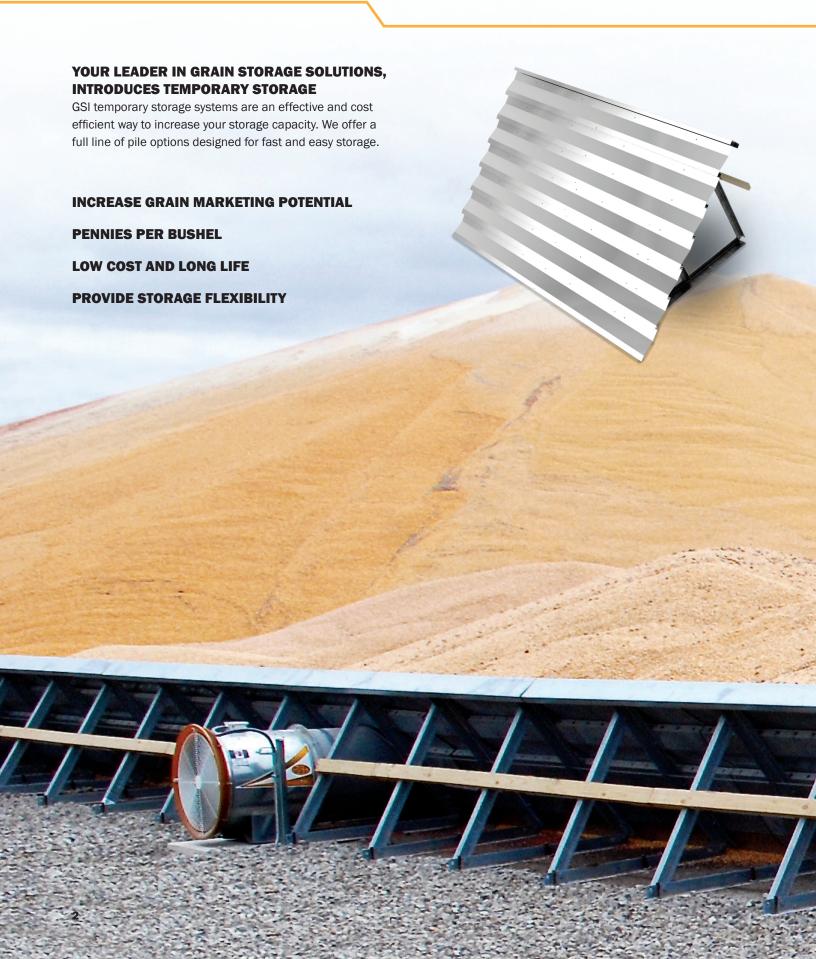

# **WALL PANELS**

The wall system plays an important part in your temporary storage system. Providing optimal airflow, GSI's wall panels are custom configured to the needs of your system.

- Our patent pending wall design provides maximum airflow
- Galvanized wall supports and wall sheeting provide a durable solution
- Wall heights available include 3.5', 6', and 8'
- Wall panel design provides efficient shipping and easy on-site setup