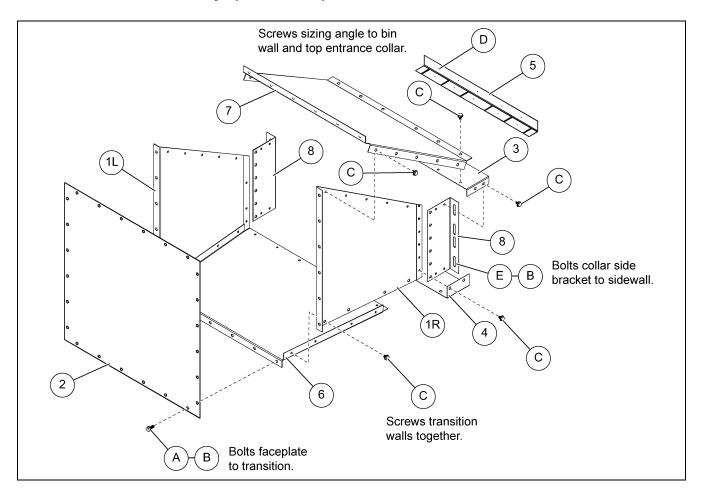

## **Transition Assembly (TR-4734)**

| Ref # | Part #    | Description                                                                                | Qty |
|-------|-----------|--------------------------------------------------------------------------------------------|-----|
| 1L    | TR-4724-1 | Transition Side - Left                                                                     | 1   |
| 1R    | TR-4724-2 | Transition Side - Right                                                                    | 1   |
| 2     | TR-4767   | Transition Faceplate                                                                       | 1   |
| 3     | TR-4726   | Top Entrance Collar Piece                                                                  | 1   |
| 4     | TR-4727   | Bottom Entrance Collar Piece                                                               | 1   |
| 5     | TR-4728   | Sizing Angle                                                                               | 1   |
| 6     | TR-4729   | Transition Bottom                                                                          | 1   |
| 7     | TR-4730   | Transition Top                                                                             | 1   |
| 8     | TR-4731   | Entrance Collar Side Bracket                                                               | 2   |
|       | TR-4733   | 12"-18" TopDry Transition Hardware Package                                                 | 1   |
| Α     | S-10260   | Flange Bolt 5/16"-18 x 1" JS500 Grade 8 or Grade 8.2 with Sealing Washer                   | 25  |
| В     | S-396     | Hex Nut 5/16"-18 YDP Grade 2                                                               | 35  |
| С     | S-7221    | Screw, SMSA 5/16" x 3/4" HWH ZN Grade 2                                                    | 44  |
| D     | S-7621    | Screw, SDS #10-16 x 1" HWH ZN Grade 2                                                      | 10  |
| Е     | S-7483    | Flange Bolt 5/16"-18 x 1-1/4" JS500 Grade 8 or Grade 8.2 Full Threaded with Sealing Washer | 10  |