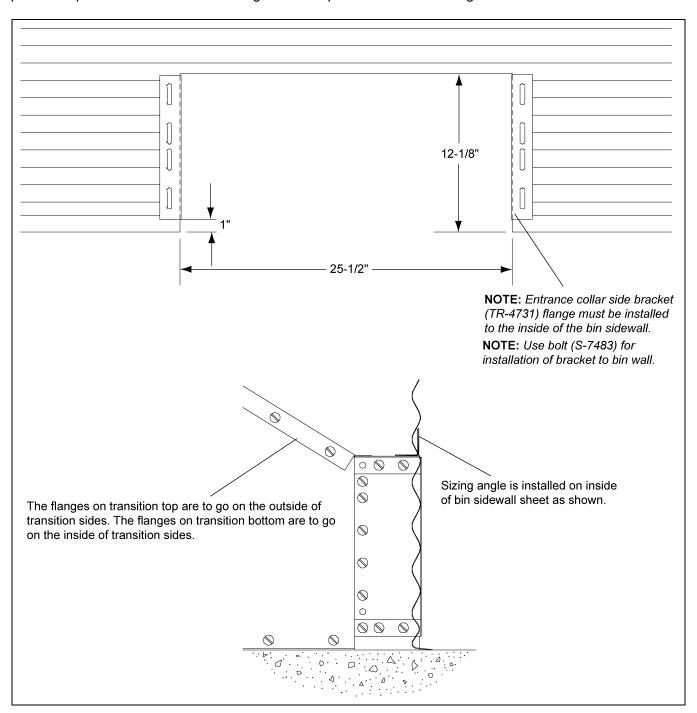

When installing the GSI aeration transition, it will be necessary to field cut a hole into the bottom sidewall ring. Refer to *Figure 1* for proper dimensions of cut-out. Take note of the diagram showing the 1" dimension from bottom of entrance collar side bracket (8) to concrete. This dimension is important for proper fit of transition.

Field drill bolt holes into sidewall sheet for entrance collar sides and sizing angle (5). Completely seal all possible spots for water and air leakage with the provided tube caulking.

Figure 1 As Viewed from Inside of Bin