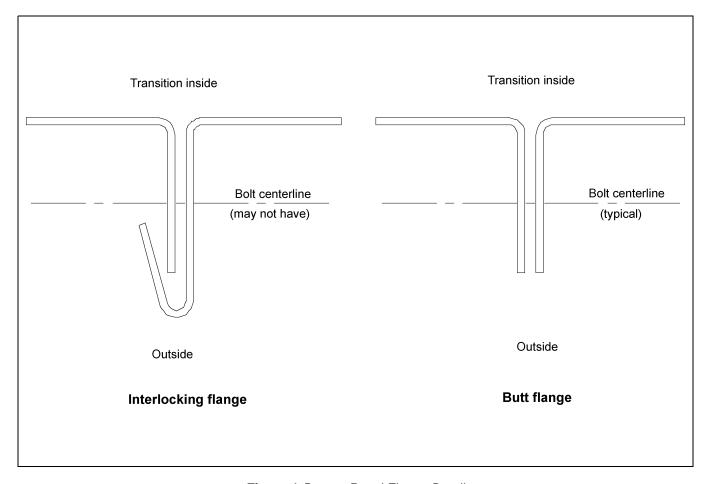

- 1. Be sure and use caulking that is provided on all seams and corners throughout the assembly.
- 2. Bottom panel flanges should always be on the "outside" of the transition assembly. Refer to bottom panel flange detail in Figure 1 for proper flange direction and assembly of individual flange type. Bolt bottom panel (3) to all entrance collar braces (4) and side entrance collar (6) pieces. Be sure and use 5/16" x 1" bolts (A) and nuts (C).
- 3. Install and bolt top entrance collar (8) to entrance collar braces (4) and side pieces. Bolt transition sides to bottom panel (3). After sides are complete, bolt top panel (1) into position. Be sure and use 5/16" x 1" bolts (A) and nuts (C) on all pieces.
- 4. Field cut hole in bin sidewall 76-1/4" x 11-3/4" to allow transition to fit properly.
- 5. Install entrance collar mounting brackets (5) to transition on inside of bin. Be sure and use 5/16" x 1" bolts (A) and nuts (C).
- 6. Using 5/16" x 1-1/4" bolts (B) and nuts (C), install entrance collar mounting brackets (5) to bin sidewall. Installer must seal between bin sidewall and entrance collar mounting brackets (5). No sealer is provided.
- 7. After putting transition on bin, locate sizing angle (2A and 2B) to curvature of bin, screw to top entrance collar (8) and to bin sidewall. Use #10 x 1" screws (D).

Figure 1 Bottom Panel Flange Detail

V2.0

Date: 05-24-18

Printed in the U.S.A.

www.gsiag.com