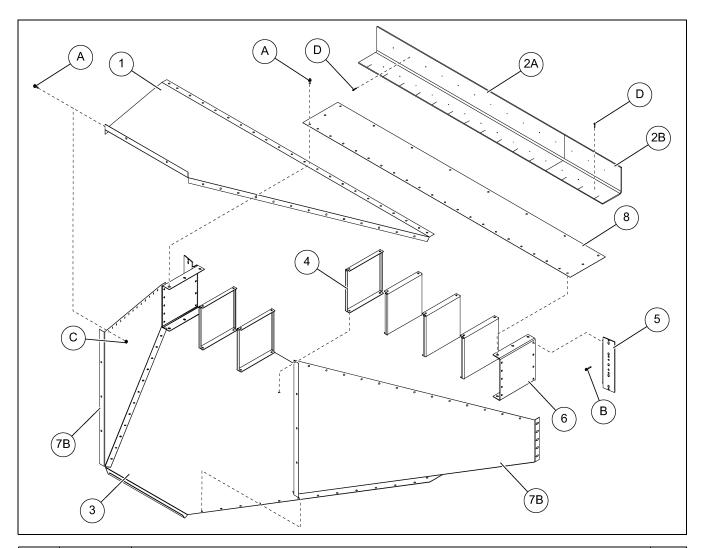

- 1. Be sure and use caulking that is provided on all seams and corners throughout the assembly.
- 2. Bottom panel flanges should always be on the "outside" of the transition assembly. Refer to bottom panel flange detail in Figure 1 for proper flange direction and assembly of individual flange type. Bolt bottom panel (3) to all entrance collar braces (4) and side entrance collar (6) pieces. Be sure and use 5/16" x 1" bolts (A) and nuts (C).
- 3. Install and bolt top entrance collar (8) to entrance collar braces (4) and side pieces. Bolt transition sides to bottom panel (3). After sides are complete, bolt top panel (1) into position. Be sure and use 5/16" x 1" bolts (A) and nuts (C) on all pieces.
- 4. Field cut hole in bin sidewall 76-1/4" x 11-3/4" to allow transition to fit properly.
- 5. Install entrance collar mounting brackets (5) to transition on inside of bin. Be sure and use 5/16" x 1" bolts (A) and nuts (C).
- 6. Using 5/16" x 1-1/4" bolts (B) and nuts (C), install entrance collar mounting brackets (5) to bin sidewall. Installer must seal between bin sidewall and entrance collar mounting brackets (5). No sealer is provided.
- 7. After putting transition on bin, locate sizing angle (2A and 2B) to curvature of bin, screw to top entrance collar (8) and to bin sidewall. Use #10 x 1" screws (D).

## **TR-7114 Parts List**

| Ref # | Part #  | Description                                                                                | Qty |
|-------|---------|--------------------------------------------------------------------------------------------|-----|
| 1     | TR-7113 | Top Panel                                                                                  | 1   |
| 2A    | TR-6194 | Sizing Angle - 69-1/2"                                                                     | 1   |
| 2B    | TR-7080 | Sizing Angle - 17-1/2"                                                                     | 1   |
| 3     | TR-7110 | Bottom Panel                                                                               | 1   |
| 4     | TR-6312 | Entrance Collar Brace                                                                      | 6   |
| 5     | TR-6476 | Entrance Collar Mounting Bracket                                                           | 2   |
| 6     | TR-6196 | Side Entrance Collar                                                                       | 2   |
| 7A    | TR-7111 | L.H. Side Panel                                                                            | 1   |
| 7B    | TR-7112 | R.H. Side Panel                                                                            | 1   |
| 8     | TR-7018 | Top Entrance Collar                                                                        | 1   |
| N/S   | S-4458  | Sealant, Caulking 1/8" x 1/4" x 24'                                                        | 3   |
|       | PL-8079 | Hardware Package                                                                           | 1   |
| Α     | S-10260 | Flange Bolt 5/16"-18 x 1" JS500 Grade 8 or Grade 8.2 with Sealing Washer                   | 130 |
| В     | S-7483  | Flange Bolt 5/16"-18 x 1-1/4" JS500 Grade 8 or Grade 8.2 Full Threaded with Sealing Washer | 10  |
| С     | S-396   | Hex Nut 5/16"-18 YDP Grade 2                                                               | 140 |
| D     | S-7621  | Screw, SDS #10-16 x 1" HWH ZN Grade 2                                                      | 36  |