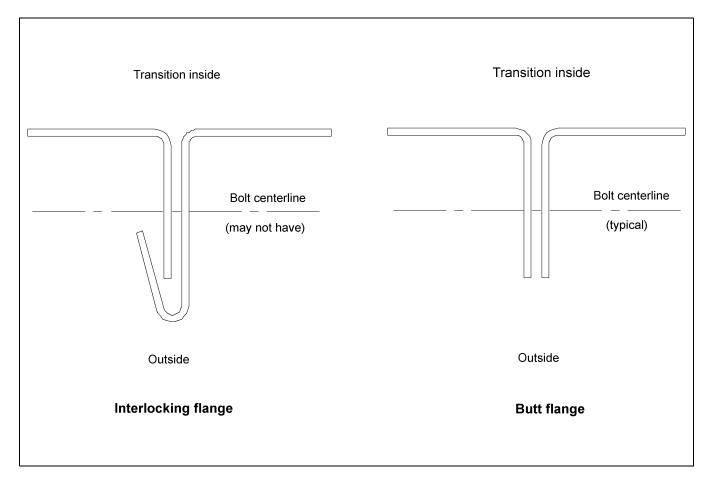

- 1. Be sure and use caulking that is provided on all seams and corners throughout the assembly.
- 2. Bottom panel flanges should always be on the "outside" of the transition assembly. Refer to bottom panel flange detail in *Figure 1* for proper flange direction and assembly of individual flange type. Bolt bottom panel (3) to all entrance collar braces (4) and side entrance collar (6) pieces. Be sure and use 5/16" x 1" bolts (A) and nuts (C).
- 3. Install and bolt top entrance collar (8) to the entrance collar braces (4) and side pieces. Bolt transition sides to bottom panel (3). After sides are complete, bolt top panel (1) into position. Be sure and use 5/16" x 1" bolts (A) and nuts (C) on all pieces.
- 4. Field cut hole in bin sidewall 68-1/4" x 11-3/4" to allow transition to fit properly.
- 5. Install entrance collar mounting brackets (5) to transition on inside of bin. Be sure and use 5/16" x 1" bolts (A) and nuts (C).
- 6. Using 5/16" x 1-1/4" bolts (B) and nuts (C), install entrance collar mounting brackets (5) to bin sidewall. Installer must seal between bin sidewall and entrance collar mounting brackets (5). No sealer is provided.
- 7. After putting transition on bin, locate sizing angle to curvature of bin, screw to top entrance collar (8) and to the bin sidewall. Use #10 x 1" screws (D).

Figure 1 Bottom Panel Flange Detail

GSI Group, LLC

V2.0

Date: 05-24-18