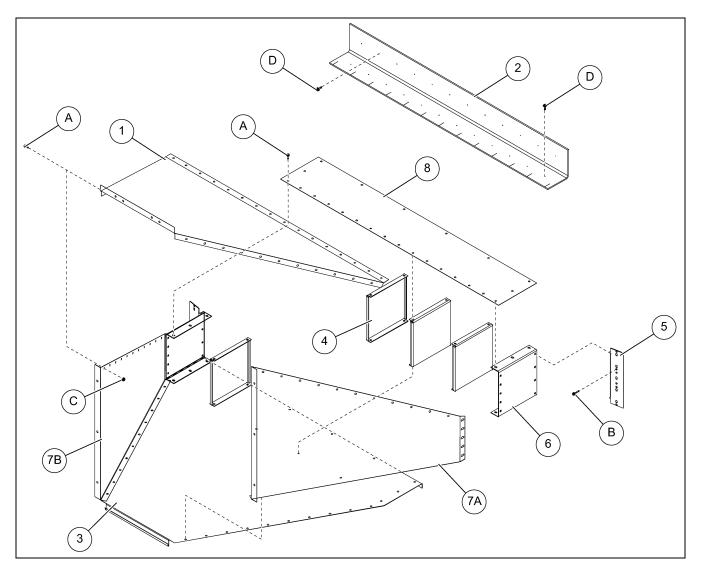

- 1. Be sure and use caulking that is provided on all seams and corners throughout the assembly.
- 2. Bottom panel flanges should always be on the "outside" of the transition assembly. Refer to bottom panel flange detail in *Figure 1* for proper flange direction and assembly of individual flange type. Bolt bottom panel (3) to all entrance collar braces (4) and side entrance collar (6) pieces. Be sure and use 5/16" x 1" bolts (A) and nuts (C).
- 3. Install and bolt top entrance collar (8) to the entrance collar braces (4) and side pieces. Bolt transition sides to bottom panel (3). After sides are complete, bolt top panel (1) into position. Be sure and use 5/16" x 1" bolts (A) and nuts (C) on all pieces.
- 4. Field cut hole in bin sidewall 68-1/4" x 11-3/4" to allow transition to fit properly.
- 5. Install entrance collar mounting brackets (5) to transition on inside of bin. Be sure and use 5/16" x 1" bolts (A) and nuts (C).
- 6. Using 5/16" x 1-1/4" bolts (B) and nuts (C), install entrance collar mounting brackets (5) to bin sidewall. Installer must seal between bin sidewall and entrance collar mounting brackets (5). No sealer is provided.
- 7. After putting transition on bin, locate sizing angle to curvature of bin, screw to top entrance collar (8) and to the bin sidewall. Use #10 x 1" screws (D).

## **Transition Assembly Parts List for TR-6207**

| Ref # | Part #    | Description                                                                                | Qty |
|-------|-----------|--------------------------------------------------------------------------------------------|-----|
| 1     | TR-6205   | Top Panel                                                                                  | 1   |
| 2     | TR-6194   | Sizing Angle                                                                               | 1   |
| 3     | TR-6206   | Bottom Panel                                                                               | 1   |
| 4     | TR-6312   | Entrance Collar Brace                                                                      | 4   |
| 5     | TR-6476   | Entrance Collar Mounting Bracket                                                           | 2   |
| 6     | TR-6196   | Side Entrance Collar                                                                       | 2   |
| 7A    | TR-6203-1 | R.H. Side Panel                                                                            | 1   |
| 7B    | TR-6203-2 | L.H. Side Panel                                                                            | 1   |
| 8     | TR-6192   | Top Entrance Collar                                                                        | 1   |
| N/S   | S-4458    | Sealant, Caulking 1/8" x 1/4" x 24'                                                        | 3   |
|       | PL-8079   | Hardware Package                                                                           | 1   |
| Α     | S-10260   | Flange Bolt 5/16"-18 x 1" JS500 Grade 8 or Grade 8.2 with Sealing Washer                   | 130 |
| В     | S-7483    | Flange Bolt 5/16"-18 x 1-1/4" JS500 Grade 8 or Grade 8.2 Full Threaded with Sealing Washer | 10  |
| С     | S-396     | Hex Nut 5/16"-18 YDP Grade 2                                                               | 140 |
| D     | S-7621    | Screw, SDS #10-16 x 1" HWH ZN Grade 2                                                      | 36  |