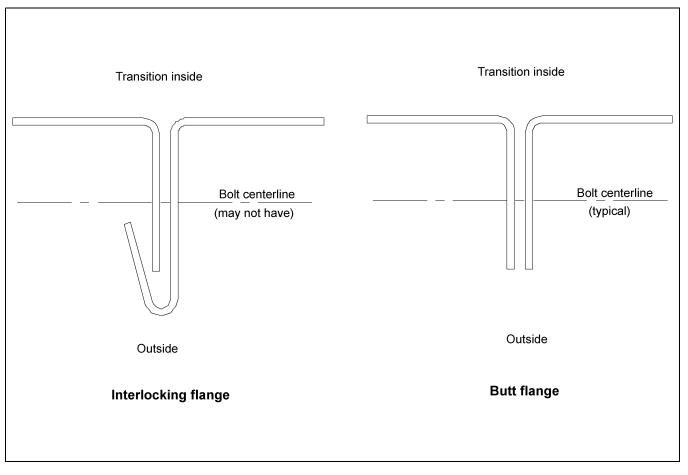

## Figure 1 Bottom Panel Flange Detail

Date: 05-24-18

Printed in the U.S.A. Copyright © 2018 by The GSI Group, LLC www.gsiag.com

V2.0

PNEG-1448 Page 1 of 2 CN-334294

1004 East Illinois Street • Assumption, IL 62510 • 1-217-226-4421

- 1. Be sure and use caulking that is provided on all seams and corners throughout the assembly.
- Bottom panel flanges should always be on the "outside" of the transition assembly. Refer to bottom panel flange detail in *Figure 1* for proper flange direction and assembly of individual flange type. Bolt bottom panel to all entrance collar braces (6) and side entrance collar (7) pieces. Be sure and use 5/16" x 1" bolts (A) and nuts (C).
- Install and bolt top entrance collar to entrance collar braces (6) and side pieces. Bolt transition sides to bottom panel. After sides are complete, bolt top panel into position. Be sure and use 5/16" x 1" bolts (A) and nuts (C) on all pieces.
- 4. Field cut hole in bin sidewall 76-1/4" x 11-3/4" to allow transition to fit properly.
- 5. Install entrance collar mounting brackets (8) to transition on inside of bin. Be sure and use 5/16" x 1" bolts (A) and nuts (C).
- Using 5/16" x 1-1/4" bolts (B) and nuts (C), install entrance collar mounting brackets (8) to bin sidewall. Installer must seal between bin sidewall and entrance collar mounting brackets (8). No sealer is provided.
- 7. After putting transition on bin, locate sizing angle (9) to curvature of bin, screw to top entrance collar and to bin sidewall. Use #10 x 1" screws (D).