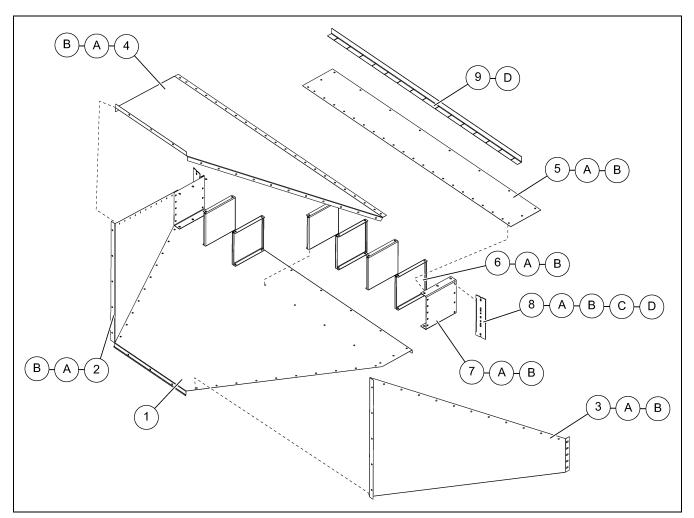

## TR-3640-12 Parts List

| Ref # | Part #  | Description                                                                                | Qty |
|-------|---------|--------------------------------------------------------------------------------------------|-----|
| 1     | TR-7123 | Transition Bottom: CF36-40                                                                 | 1   |
| 2     | TR-7124 | Transition Side R.H.: CF36-40                                                              | 1   |
| 3     | TR-7125 | Transition Side L.H.: CF36-40                                                              | 1   |
| 4     | TR-7126 | Transition Top: CF36-40                                                                    | 1   |
| 5     | TR-7018 | Entrance Collar Top - 40 HP 1750 CF Transition                                             | 1   |
| 6     | TR-6312 | Entrance Collar Brace                                                                      | 6   |
| 7     | TR-6196 | Side Entrance Collar                                                                       | 2   |
| 8     | TR-6476 | Entrance Collar Mounting Bracket                                                           | 2   |
| 9     | TR-6194 | Sizing Angle                                                                               | 1   |
| N/S   | TR-7080 | Sizing Angle                                                                               | 1   |
| N/S   | S-4458  | Sealant, Caulking 1/8" x 1/4" x 24'                                                        | 3   |
|       | PL-8079 | Hardware Package 40 HP Transition                                                          | 1   |
| А     | S-10260 | Flange Bolt 5/16"-18 x 1" JS500 Grade 8 or Grade 8.2 with Sealing Washer                   | 130 |
| В     | S-7483  | Flange Bolt 5/16"-18 x 1-1/4" JS500 Grade 8 or Grade 8.2 Full Threaded with Sealing Washer | 10  |
| С     | S-396   | Hex Nut 5/16"-18 YDP Grade 2                                                               | 140 |
| D     | S-7621  | Screw, SDS #10-16 x 1" HWH ZN Grade 2                                                      | 36  |