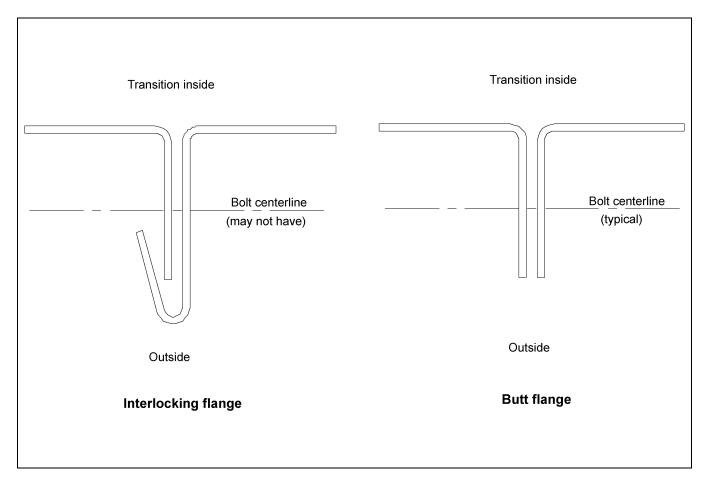

- 1. Be sure and use caulking that is provided on all seams and corners throughout the assembly.
- 2. Bottom panel flanges should always be on the "outside" of the transition assembly. Refer to bottom panel flange detail in *Figure 1* for proper flange direction and assembly of individual flange type. Bolt bottom panel (3) to all entrance collar braces (4) and side entrance collar (6) pieces. Be sure and use 5/16" x 1" bolts (A) and nuts (C).
- 3. Install and bolt top entrance collar (8) to entrance collar braces (4) and side pieces. Bolt transition sides to bottom panel (3). After sides are complete, bolt top panel (1) into position. Be sure and use 5/16" x 1" bolts (A) and nuts (C) on all pieces.
- 4. Field cut hole in bin sidewall 57-1/4" x 11-3/4" to allow transition to fit properly.
- 5. Install entrance collar mounting brackets (5) to transition on inside of bin. Be sure and use 5/16" x 1" bolts (A) and nuts (C).
- 6. Using 5/16" x 1-1/4" bolts (B) and nuts (C), install entrance collar mounting brackets (5) to bin sidewall. Installer must seal between bin sidewall and entrance collar mounting brackets (5). No sealer is provided.
- 7. After putting transition on bin, locate sizing angle (2) to curvature of bin, screw to top entrance collar (8) and to bin sidewall. Use #10 x 1" screws (D).

Figure 1 Bottom Panel Flange Detail

**PNEG-625** 