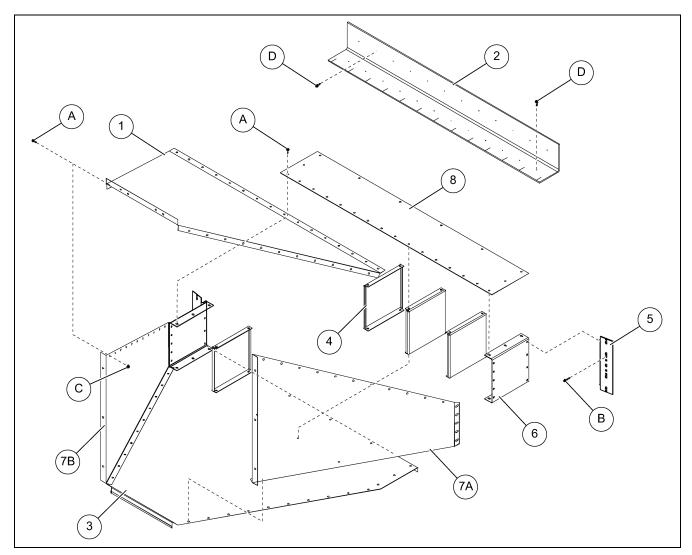

- 1. Be sure and use caulking that is provided on all seams and corners throughout the assembly.
- 2. Bottom panel flanges should always be on the "outside" of the transition assembly. Refer to bottom panel flange detail in *Figure 1* for proper flange direction and assembly of individual flange type. Bolt bottom panel (3) to all entrance collar braces (4) and side entrance collar (6) pieces. Be sure and use 5/16" x 1" bolts (A) and nuts (C).
- 3. Install and bolt top entrance collar (8) to entrance collar braces (4) and side pieces. Bolt transition sides to bottom panel (3). After sides are complete, bolt top panel (1) into position. Be sure and use 5/16" x 1" bolts (A) and nuts (C) on all pieces.
- 4. Field cut hole in bin sidewall 57-1/4" x 11-3/4" to allow transition to fit properly.
- 5. Install entrance collar mounting brackets (5) to transition on inside of bin. Be sure and use 5/16" x 1" bolts (A) and nuts (C).
- 6. Using 5/16" x 1-1/4" bolts (B) and nuts (C), install entrance collar mounting brackets (5) to bin sidewall. Installer must seal between bin sidewall and entrance collar mounting brackets (5). No sealer is provided.
- 7. After putting transition on bin, locate sizing angle (2) to curvature of bin, screw to top entrance collar (8) and to bin sidewall. Use #10 x 1" screws (D).

## **TR-7049 Parts List**

| Ref # | Part #  | Description                                                                                | Qty |
|-------|---------|--------------------------------------------------------------------------------------------|-----|
| 1     | TR-7026 | Top Panel                                                                                  | 1   |
| 2     | TR-6194 | Sizing Angle                                                                               | 1   |
| 3     | TR-7022 | Bottom Panel                                                                               | 1   |
| 4     | TR-6312 | Entrance Collar Brace                                                                      | 4   |
| 5     | TR-6476 | Entrance Collar Mounting Bracket                                                           | 2   |
| 6     | TR-6196 | Side Entrance Collar                                                                       | 2   |
| 7A    | TR-7024 | R.H. Side Panel                                                                            | 1   |
| 7B    | TR-7025 | L.H. Side Panel                                                                            | 1   |
| 8     | TR-7023 | Top Entrance Collar                                                                        | 1   |
| N/S   | S-4458  | Sealant, Caulking 1/8" x 1/4" x 24'                                                        | 2   |
|       | PL-8079 | Hardware Package                                                                           | 1   |
| Α     | S-10260 | Flange Bolt 5/16"-18 x 1" JS500 Grade 8 or Grade 8.2 with Sealing Washer                   | 130 |
| В     | S-7483  | Flange Bolt 5/16"-18 x 1-1/4" JS500 Grade 8 or Grade 8.2 Full Threaded with Sealing Washer | 10  |
| С     | S-396   | Hex Nut 5/16"-18 YDP Grade 2                                                               | 140 |
| D     | S-7621  | Screw, SDS #10-16 x 1" HWH ZN Grade 2                                                      | 36  |