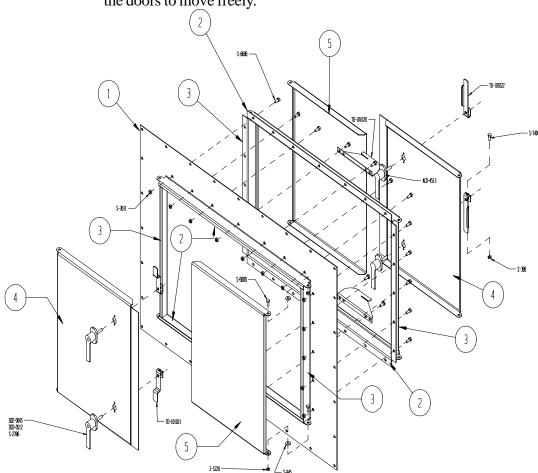

## Top Dry Access Door Assembly (TD-100996)

- 1. Assemble the Z-Frames (TD-100991 & TD-100992) and then attach the Frames (TD-100991 & TD-100992), to the inside of the Access Door Plate (TD-100990). *NOTE: The first set of Z-Frames comes pre-assembled to the Access Door Plate.*
- 2. Now attach the top and bottom Rear Door Catches (TD-101020) to the back of the Z-Frames. Referring to the layout, position the Catches with the left-hand most hole aligned with the center hole of the Access Door Plate.
- 3. Using washers to center the doors over the opening, attach the Top Access Door (TD-100993) and the Inside Access Door (TD-100994) to the Z-Frames. Utilize the lockwashers to secure the bolts to the doors. Do **not** overly tighten the lockwas the doors to move freely.

- 4. Now attach the handles (D02-0045 & D03-0512) to the doors. *NOTE: The locking handles along with the hardware labeled "out," go to the outside doors. The rear handles have their own hardware package.*
- 5. With the nut and bolt supplied, attach the appropriate latches to the handles and lock them. (Refer to diagram). Adjust front latches (TD-101021) to catch the inside lip of the front Z-Frames. Adjust rear latches (TD-101022) to fit the slot in the top and bottom catches attached to the rear Z-Frames.
- 6. Attach the assembled access door to the access door panel (TD-101025).

| Key | Part #    | Description                 | Qty. |
|-----|-----------|-----------------------------|------|
| 1   | TD-100990 | Access Door Plate           | 1    |
| 2   | TD-100991 | Access Top/Bottom Z-Frames  | 4    |
| 3   | TD-100992 | Access Door Side Z-Frames   | 4    |
| 4   | TD-100993 | Top Access Door             | 2    |
| 5   | TD-100994 | Inside Access Door          | 2    |
| Х   | TD-101020 | Rear Door Catches           | 2    |
| Х   | TD-101021 | Outside Door Latches        | 2    |
| Х   | TD-101020 | Inside Door Latches         | 2    |
| Х   | D03-0512  | Lockable Handle             | 2    |
| Х   | D02-0045  | Gasket for Lockable Handle  | 2    |
| Х   | ACD-4513  | Access Door Handle w/Gasket | 2    |