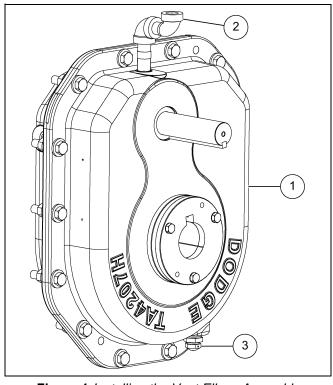

## Installing the Vent Elbow Assembly

Reducer is shown in "D" position - Input shaft at the top.

- 1. Remove the magnetic drain plug (3) from the top of the reducer (1) and replace with the proper vent elbow assembly (2).
- 2. Remove the vent plug from the bottom of the reducer (1) and replace with the magnetic drain plug (3) removed from the top.
- 3. Install the vent plug removed from the bottom of the reducer (1) to the top of the vent elbow assembly (2).

| Ref# | Description         |  |  |
|------|---------------------|--|--|
| 1    | Reducer             |  |  |
| 2    | Vent Elbow Assembly |  |  |
| 3    | Magnetic Drain Plug |  |  |

Figure 1 Installing the Vent Elbow Assembly