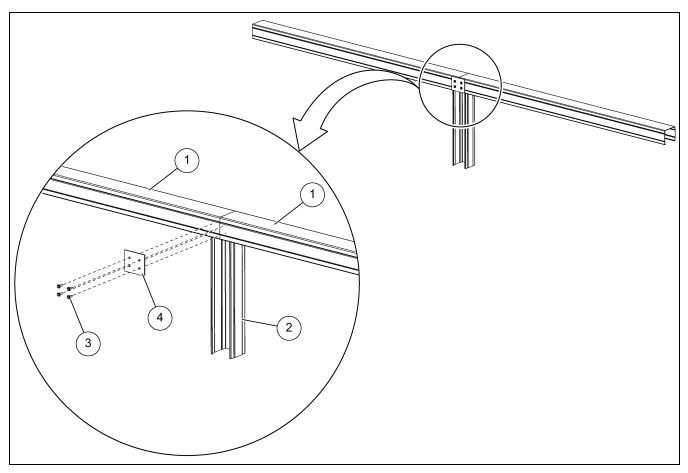

## **Monorail Splice Detail**

3. Use the four self-tapping screws (3) and the monorail splice plate (4) on the other side of the monorail joint as shown in *Figure 3*. (**NOTE:** See the orientation of the monorail leg (2) in *Figure 3*.)

Figure 3 Installing the Monorail Splice Plate

| Ref # | Part #   | Description                     |
|-------|----------|---------------------------------|
| 1     | FL-403-1 | Rails for Monorail Per Foot     |
| 2*    | FL-403-X | Monorail Leg                    |
| 3     | S-280    | Screw, SDS #10-16 x 5/8" HWH ZN |
| 4     | FL-7415  | Monorail Splice Plate           |