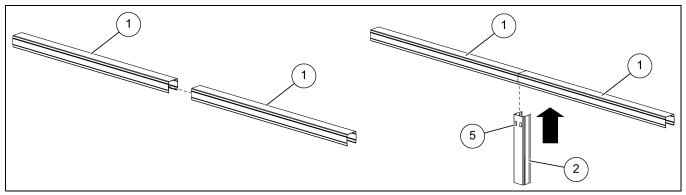

1004 East Illinois Street • Assumption, IL 62510 • 1-217-226-4421

1. Insert the monorail leg (2) vertically at the joint between the ends of the monorails (1), centering the leg (2) on the splice as shown in *Figure 1*.

**NOTE:** Lock the monorail leg (2) securely into the monorails (1) using the locking tabs (5).

Figure 1 Installing the Monorail Leg

| Ref # | Part #   | Description                 | Ref # | Description      |
|-------|----------|-----------------------------|-------|------------------|
| 1     | FL-403-1 | Rails for Monorail Per Foot | 5     | Leg Locking Tabs |
| 2*    | FL-403-X | Monorail Leg                |       |                  |