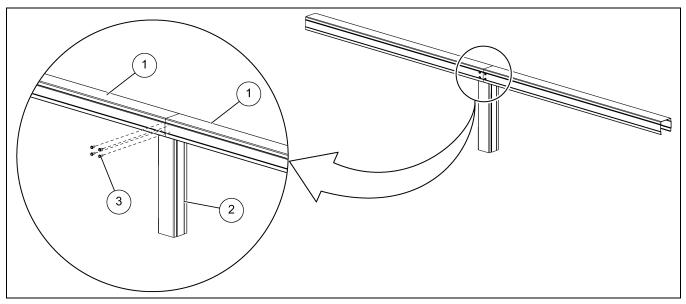

2. Use the four self-tapping screws (3) to secure the monorails (1) to the monorail leg (2) as shown in *Figure 2*. (**NOTE:** See the orientation of the monorail leg (2) in *Figure 2*.)

Figure 2 Installing the Screws in the Monorail

| Ref # | Part #   | Description                     |
|-------|----------|---------------------------------|
| 1     | FL-403-1 | Rails for Monorail Per Foot     |
| 2*    | FL-403-X | Monorail Leg                    |
| 3     | S-280    | Screw, SDS #10-16 x 5/8" HWH ZN |