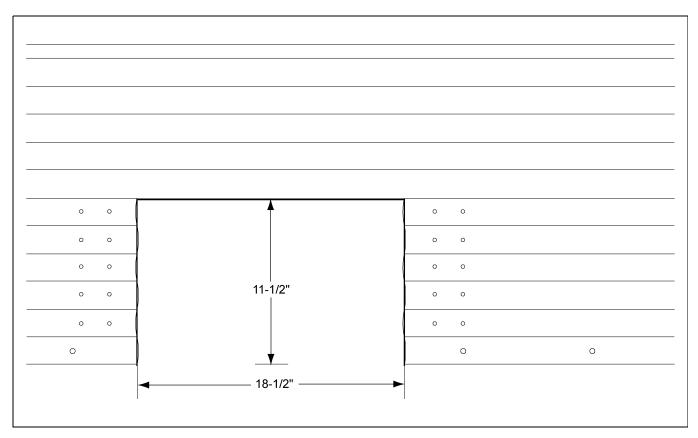

- 1. The plenum door must be installed on the bottom ring across from the fan between stiffeners where there is no vertical seam.
- 2. Place the plenum door on the foundation and mark the portion of the sidewall to be cut out. (See Figure 1.)

Figure 1

- 3. Cut out the side wall sheet and base angle, and field drill holes of diameter 7/16". (See Figure 1.)

  NOTE: The cut out base angle should be installed above the plenum door assembly.
- 4. Apply the sealant around the plenum door assembly (A).
- 5. Insert the plenum door (A) into the cut out with the attachment plates (B) inside the sidewall.
- 6. Secure the plenum door (A) to the sidewall with ten (10) bolts (C) and nuts (D) on each side of the opening.