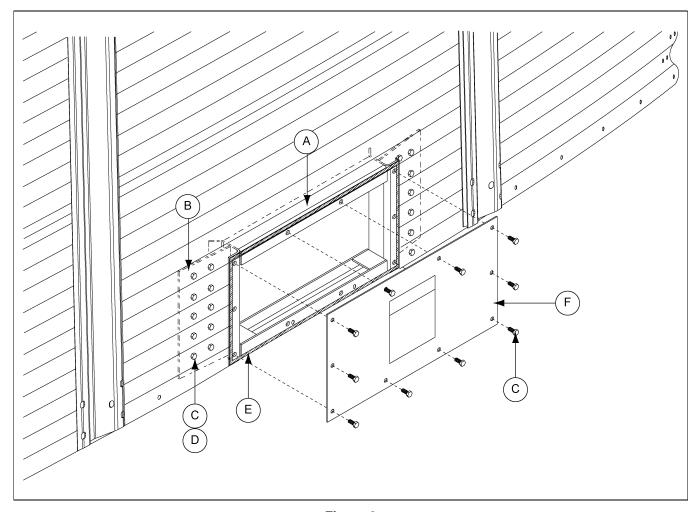

## **Plenum Door Installation Instructions (Continued)**

- 7. Install the cut out base angle above the plenum door (A).
- 8. Apply the seal (E) around the outside edges of the plenum door (A) as shown in Figure 2.
- 9. Install the panel (F) to the plenum door (A) with ten (10) bolts (C) and neoprene washers.

Figure 2

| Ref # | Part #   | Description                                                    |
|-------|----------|----------------------------------------------------------------|
| Α     | MIS-6699 | Plenum Door Assembly                                           |
| В     |          | Attachment Plate                                               |
| С     | S-277    | Bolt, HH Bin 5/16"-18 x 1-1/4" YDP Grade 5                     |
| D     | S-396    | Hex Nut 5/16"-18 YDP Grade 2                                   |
| Е     | S-2052   | Strip, Foam 1/8" TH. x 1/2" Wide Weather in Rolls 75' Per Roll |
| F     |          | Plenum Door Panel                                              |