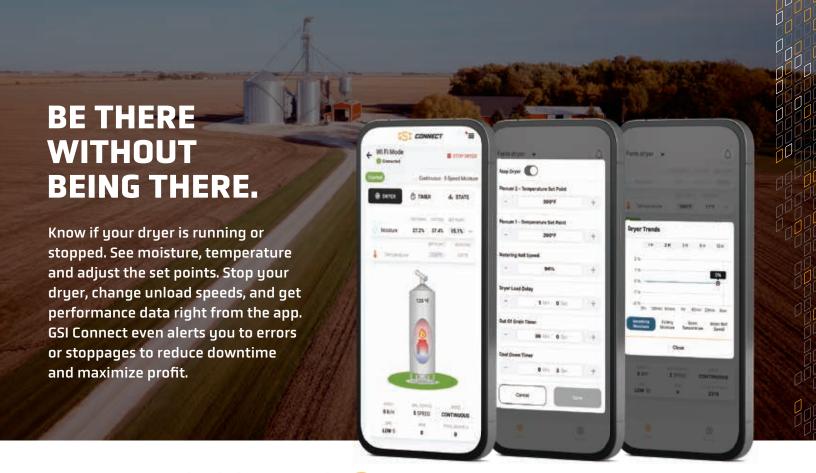

# KNOW YOUR DRYER IS DOING ITS JOB, SO YOU CAN STAY WHERE YOU ARE AND KEEP DOING YOURS.

Harvest is hectic. The last thing you need is another trip to your dryer. But you do it. Over and over. Because it has to perform. With GSI Connect you can monitor and manage your dryer from the combine, truck, or even in bed. So, you can put an end to the extra trips and get more out of your day.

Monitor remotely

See the status, adjust set points, change unload speeds, monitor performance, and more from anywhere.

- Reduce Downtime
  Get alerted to errors or stoppages to quickly address potential issues.
- Optimize Performance
  Save time and money with remote diagnostics to keep your dryer its best.
- Maximize Profit
  Take control this harvest and get more from what you worked hard to produce.