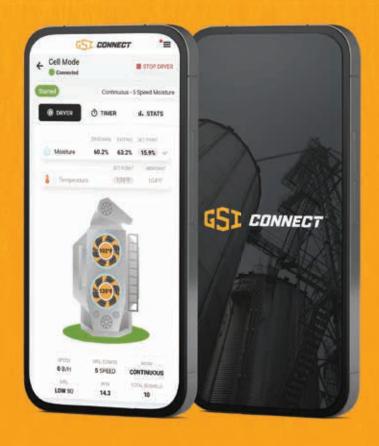

# KNOW YOUR DRYER IS DOING ITS JOB, SO YOU CAN STAY WHERE YOU ARE AND KEEP DOING YOURS.

Harvest is hectic. The last thing you need is another trip to your dryer. But you do it. Over and over. Because it has to perform. With GSI Connect you can monitor and manage your dryer from the combine, truck, or even in bed. So, you can put an end to the extra trips and get more out of your day.

Monitor remotely

See the status, adjust set points, change unload speeds, monitor performance, and more from anywhere.

- Reduce Downtime
  Get alerted to errors or stoppages to quickly address potential issues.
- Optimize Performance
  Save time and money with remote diagnostics to keep your dryer its best.
- Maximize Profit
  Take control this harvest and get more from what you worked hard to produce.