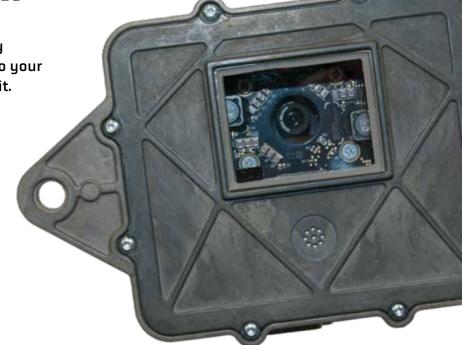

## THE SMARTEST WAY TO ELIMINATE THE STRESS OF MIXED GRAIN.

Accidentally mixing grain can be a costly problem. Add GSI BinRite Identification to your site automation system to help prevent it.

### 99% Accuracy

Advanced sensors analyze hundreds of images per second to identify corn, soybeans and red wheat with 99% accuracy.

## **Protect your entire system**

BinRite can be mounted in specific positions in multiple locations throughout your conveying system to verify the correct grain is being sent to each bin. Contact your GSI sales representative for more information.